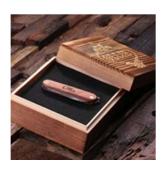

# TROPHY PACKAGE

**Event #1 - Warm-up Singles: Engraved Pocket Knife in Engraved Box** 

**Engraved on Knife:** 

2016 Vancouver City

AA, A, B, C, D, VETERAN

Event # 2 - Warm-up Handicap: Engraved 7oz Stainless-Steel Metal Whiskey Scotch Flask