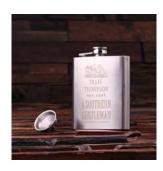

# TROPHY PACKAGE

**Event #1 - Warm-up Singles: Engraved Pocket Knife in Engraved Box** 

**Engraved on Knife:** 

2016 Vancouver City

AA, A, B, C, D, VETERAN

Event # 2 - Warm-up Handicap: Engraved 7oz Stainless-Steel Metal Whiskey Scotch Flask