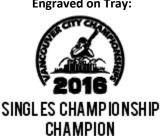

**Event #7 & 8 - SINGLES CHAMPIONSHIP** 

**CHAMPION: Personalized Wood Tray with Etched Decanter and Two Whiskey Glasses** 

**Engraved on Tray:** 

**Etched on Glass:** 