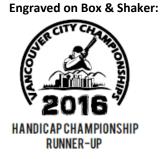

#### **Event # 10 - HANDICAP CHAMPIONSHIP**

#### CHAMPION: Grand Set of Etched Whiskey Scotch Decanter and 4 Glass Sniffers in an Engraved Box

**Engraved on Box:** HANDICAPCHAMPIONSHIP CHAMPION

**Etched on Decanter:** 

**Etched on Glasses:** 

RUNNER-UP: Etched Whiskey Decanter with Metal Cigar Holder and Cutter in an Engraved Box