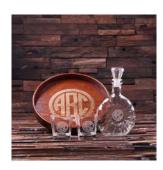

**Event #7 & 8 - SINGLES CHAMPIONSHIP** 

**CHAMPION: Personalized Wood Tray with Etched Decanter and Two Whiskey Glasses** 

**Engraved on Tray:** 

**Etched on Glass:** 