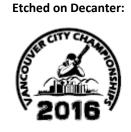

#### CHAMPION: Grand Set of Etched Whiskey Scotch Decanter and 4 Glass Sniffers in an Engraved Box

**Engraved on Box:** HANDICAPCHAMPIONSHIP CHAMPION

**Etched on Decanter:** 

**Etched on Glasses:** 

RUNNER-UP: Etched Whiskey Decanter with Metal Cigar Holder and Cutter in an Engraved Box