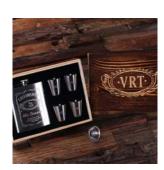

2016 Vancouver City

AA, A, B, C, D, **VETERAN** 

Event # 6 - Handicap: Engraved 7oz Stainless-Steel Metal Whiskey Scotch Flask with Glasses and Box

**Engraved on Flask & Box:** 

**Engraved on Glass:** 

**SHORT YARD MID YARD LONG YARD VETERAN** 