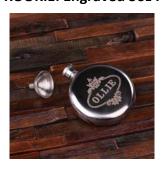

# TROPHY PACKAGE

**Event #1 - Warm-up Singles: Engraved Pocket Knife in Engraved Box** 

**Engraved on Knife:** 

2016 Vancouver City

AA, A, B, C, D, VETERAN

Event # 2 - Warm-up Handicap: Engraved 7oz Stainless-Steel Metal Whiskey Scotch Flask