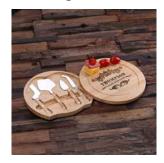

**LADY: Engraved Bamboo Cheese Serving Tray Board with Tools** 

Engraved on Board:

2016

SINGLES CHAMPIONSHIP
LADY

**LADY** 

JUNIOR: Engraved Pocket Knife in Engraved Box

**Engraved on Knife:** 

2016 Vancouver City