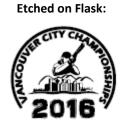

**Event #7 & 8 - SINGLES CHAMPIONSHIP** 

**CHAMPION: Personalized Wood Tray with Etched Decanter and Two Whiskey Glasses** 

**Engraved on Tray:** 

**Etched on Glass:** 