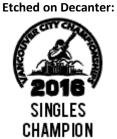

**Event #7 & 8 - SINGLES CHAMPIONSHIP** 

**CHAMPION: Personalized Wood Tray with Etched Decanter and Two Whiskey Glasses** 

**Engraved on Tray:** 

**Etched on Glass:** 