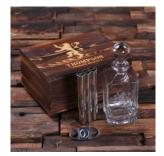

#### CHAMPION: Grand Set of Etched Whiskey Scotch Decanter and 4 Glass Sniffers in an Engraved Box

**Engraved on Box:** HANDICAPCHAMPIONSHIP CHAMPION

**Etched on Decanter:** 

**Etched on Glasses:** 

RUNNER-UP: Etched Whiskey Decanter with Metal Cigar Holder and Cutter in an Engraved Box