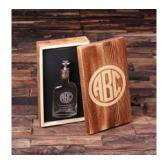

**Event #7 & 8 - SINGLES CHAMPIONSHIP** 

**CHAMPION: Personalized Wood Tray with Etched Decanter and Two Whiskey Glasses** 

**Engraved on Tray:** 

**Etched on Glass:** 