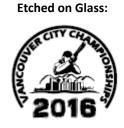

**Event #7 & 8 - SINGLES CHAMPIONSHIP** 

**CHAMPION: Personalized Wood Tray with Etched Decanter and Two Whiskey Glasses** 

**Engraved on Tray:** 

**Etched on Glass:** 