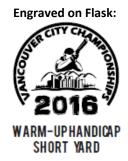

#### Event # 2 - Warm-Up Handicap 100 PITA Targets - Handicap

Added Money: \$5.00 per Entry

Trophies: 19-21, 22-24, 25-27 Yards, Veteran

| Targets & Trophies                       | \$31.00 |
|------------------------------------------|---------|
| PITA Daily Fee (if not paid in Event 1)  | \$ 3.00 |
| BCTA Target Fee                          | \$ 2.00 |
| Cash Purse on Total 100                  | \$10.00 |
| Divided one pay each 5 entries, High Gun |         |
| 25 Options (60%, 40%)                    | \$10.00 |
| 50 Options (50%, 30%, 20%)               | \$ 9.00 |
| Seven Ford Purses (Limit 2), High Gun    | \$ 7.00 |
| Lewis Option 3 Classes, 2 pays           | \$10.00 |

#### Event # 10 - Vancouver City Handicap Championships

100 PITA Targets - Handicap

19-21, 22-24, 25-27 Yards

Added Money, Daily Fees and Options same as Event 6
EXCEPT for the Calcutta Entry - \$10.00