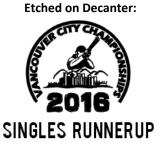

#### RUNNER-UP: Personalized Wood Tray with Etched Decanter and Two Whiskey Glasses

Engraved on Tray:

2016

SINGLES CHAMPIONSHIP
RUNNER-UP

**CLASS WINNERS - Etched Glass Flask in an Engraved Box** 

AA, A, B, C, D, VETERAN, SR VET