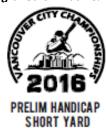

#### Event # 10 - Vancouver City Handicap Championships

100 PITA Targets - Handicap

19-21, 22-24, 25-27 Yards

Added Money, Daily Fees and Options same as Event 6
EXCEPT for the Calcutta Entry - \$10.00

#### Trophies (10):

Champion, Runner-Up, Long Yard, Mid Yard, Short Yard, Vet, Sr-Vet, Lady, Junior, Rookie