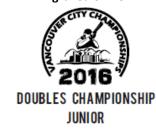

## Event # 9 - Vancouver City Doubles Championships 50 Pairs Doubles - 100 PITA Targets

Added Money, Daily Fees and Options same as Event 4

#### Trophies (12):

Champion, R/U, AA, A, B, C, D, Vet, Sr-Vet, Lady, Junior, Rookie