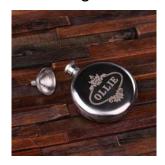

#### ROOKIE: Engraved 5oz Round Stainless-Steel Metal Whiskey Scotch Flask

**Engraved on Flask:** 

**ROOKIE** 