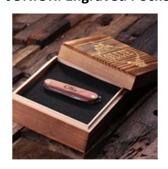

**LADY: Engraved Bamboo Cheese Serving Tray Board with Tools** 

Engraved on Board:

2016

SINGLES CHAMPIONSHIP
LADY

**LADY** 

JUNIOR: Engraved Pocket Knife in Engraved Box

**Engraved on Knife:** 

2016 Vancouver City

**JUNIOR** 

**ROOKIE: Engraved 5oz Stainless-Steel Metal Whiskey Scotch Flask** 

2016
SINGLES CHAMPIONSHIP
ROOKIE

**Engraved on Flask:** 

**ROOKIE** 