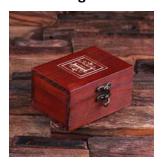

LADY - Burgundy Deluxe Crocodile Leather Watch Box with Personalized Etched Window

HANDICAP CHAMPIONSHIP LADY

**Etched on Window:** 

**LADY** 

**JUNIOR: Engraved Small Wood Box** 

HANDICAP CHAMPIONSHIP

JUNIOR

**Engraved on Box:** 

**JUNIOR** 