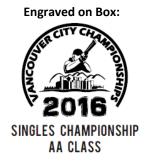

#### Event # 7 & 8 - Vancouver City Singles Championship

#### Event # 10 - Vancouver City Handicap Championships

100 PITA Targets - Handicap

19-21, 22-24, 25-27 Yards

Added Money, Daily Fees and Options same as Event 6
EXCEPT for the Calcutta Entry - \$10.00