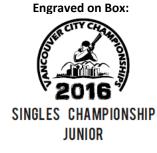

**Event #7 & 8 - SINGLES CHAMPIONSHIP** 

**CHAMPION: Personalized Wood Tray with Etched Decanter and Two Whiskey Glasses** 

**Engraved on Tray:** 

**Etched on Glass:** 

#### RUNNER-UP: Personalized Wood Tray with Etched Decanter and Two Whiskey Glasses

Engraved on Tray:

2016

SINGLES CHAMPIONSHIP
RUNNER-UP

**CLASS WINNERS - Etched Glass Flask in an Engraved Box** 

AA, A, B, C, D, VETERAN, SR VET