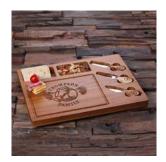

**LADY: Engraved Bamboo Cheese Serving Tray Board with Tools** 

Engraved on Board:

2016

SINGLES CHAMPIONSHIP
LADY

**LADY** 

JUNIOR: Engraved Pocket Knife in Engraved Box

**Engraved on Knife:** 

2016 Vancouver City

**CLASS WINNERS - Personalized Cheese Serving Board with Tools** 

2016

**Engraved on Board:** 

HIGH ALL A ROUND

AA, A, B, C, D, VETERAN, SR VET, LADY

**JUNIOR: Engraved Wooden Pen Set** 

**Engraved on Journal:** 