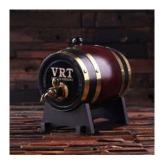

#### HIGH OVERALL (EVENT # 1 - 10) - 1000 TARGETS

CHAMPION: 4pc Personalized Kitchen Set in Box - 1L Baking Pyrex, Bamboo Ladle, Recipe Book and Pen

2016 Vancouver City

**Engraved on Ladle:** 

**RUNNER-UP: 1.5L Personalized Whiskey Barrel** 

Engraved on Barrel:

**CLASS WINNERS - Etched Whiskey Scotch Decanter Bottle** 

AA, A, B, C, D, VETERAN, SR VET, LADY

**JUNIOR: Engraved Wood Book Box** 

**Engraved on Box:** 

**JUNIOR** 