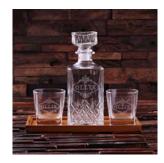

#### RUNNER-UP: Personalized Wood Tray with Etched Decanter and Two Whiskey Glasses

Engraved on Tray:

2016

SINGLES CHAMPIONSHIP
RUNNER-UP

**CLASS WINNERS - Etched Glass Flask in an Engraved Box** 

AA, A, B, C, D, VETERAN, SR VET