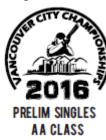

#### Event # 7 & 8 - Vancouver City Singles Championship

#### Trophies (12):

Champion, R/U, AA, A, B, C, D, Vet, Sr-Vet, Lady, Junior, Rookie

| Targets & Trophies                                | \$31.00 |
|---------------------------------------------------|---------|
| PITA Daily Fee                                    | \$ 3.00 |
| BCTA Target Fee                                   | \$ 2.00 |
| Cash Purse on Total 100                           | \$10.00 |
| Divided one pay each 5 entries, High Gun by Class |         |
| Lewis Option 3 Classes, 2 pays                    | \$10.00 |