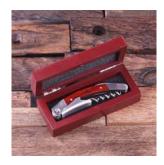

**Engraved on Box:** 

AA CLASS

**Etched on Glass:** 

AA, A, B, C, D, **VETERAN** 

Event #5 - Singles: Engraved Wood Bottle Opener, Corkscrew, Knife in an Engraved Wooden Gift Box

**Engraved on Box:** 

**Engraved on Opener:** 